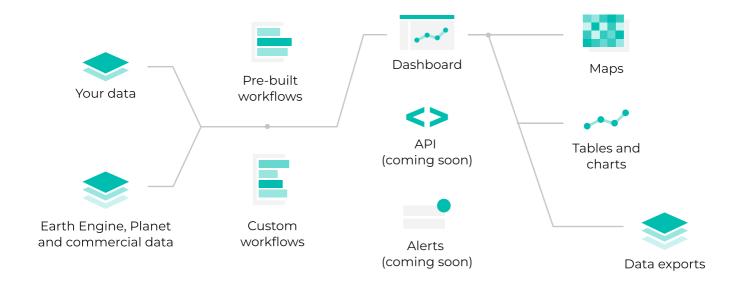

## Earth Blox gives you satellite imagery insights at scale to measure and report impacts on nature and climate risks across supply chains.

carbon across forestry, agriculture, financed and insured assets anywhere around the world.

Access hundreds of global datasets from Earth Engine, Planet and other commercial providers in a single, lowcode platform.

Ownership and control of data inputs and methodologies give you full transparency in reporting to customers and stakeholders.

#### 3. Get your insights

View your results on the Earth Blox dashboard. Export graphs, tables and charts for reports or raw data in GeoTIFF format for further analysis in a few clicks. Integrate directly into your business processes with the API and automated alerts.