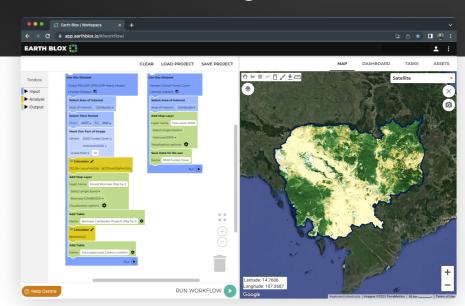

#### **How Earth Blox works**

#### 1. Choose your data

Bring your own data or areas of interest into Earth Blox for fast querying. Access petabytes of data from Earth Engine, Planet and commercial providers as required. Our team will help you find the right dataset for your requirements.

#### 2. Build your workflow

Simply drag and drop blocks, set your parameters and outputs, and hit run. Access our prebuilt workflows library for the most common analyses, or work with our Earth Observation specialists to develop custom workflows.

#### 3. Get your insights

View your results on the Earth Blox dashboard. Export graphs, tables and charts for reports or raw data in GeoTIFF format for further analysis in a few clicks. Integrate directly into your business processes with the API and automated alerts.