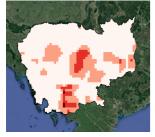

Satellite imagery is the only way to monitor at scale, large, geographically distributed or difficult to access assets.

Assessing change to forest biomass over time in Cambodia

Map, customise and analyse key metrics for biodiversity, water and

Drought risk

Flood risk

Historical deforestation

LEGO-like modular blocks allow you to build customisable and repeatable analyses in minutes.