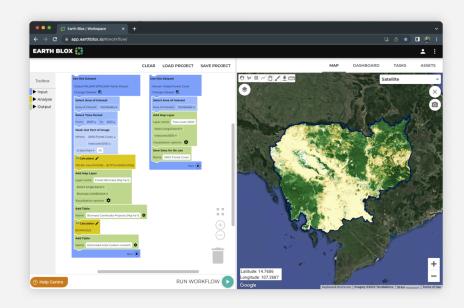

#### 1. Load a workflow in Earth Blox

Choose from our extensive workflow library and packages for ARR, REDD+, blue carbon and biodiversity project assessments.

#### 2. Select your areas for analysis

Import project areas as shapefiles and customise your analyses to meet your acceptance criteria.

### 3. Analyse and export your results

View your results on the dashboard. Export graphs, tables and charts for reports or raw data in GeoTIFF format for further analysis. Integrate directly into your business processes with the API.